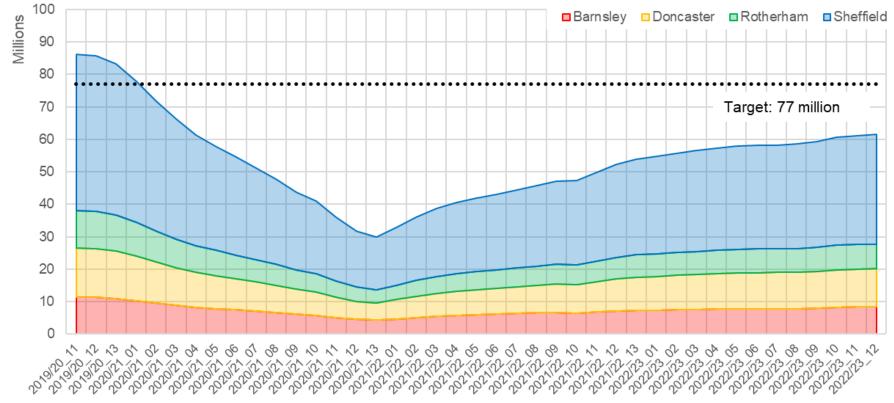

Data Source: Real Time Data

Bus Passenger Numbers in South Yorkshire

## By LA Passenger Trips

Annualised Journeys

Financial Period