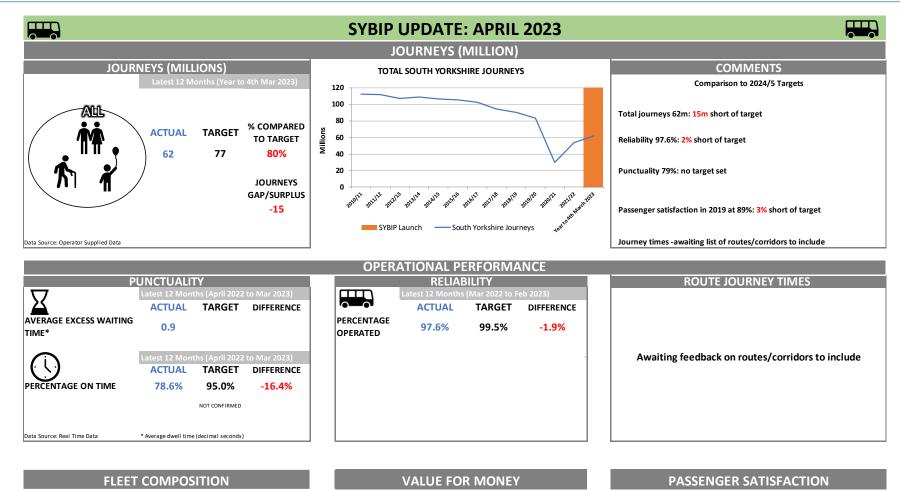

|                                     |                 |                 |                                |      | SYBIP      | UPDAT             | E: APR          | IL 2023                 |                         |                      |                         |                        |                               |                                        |
|-------------------------------------|-----------------|-----------------|--------------------------------|------|------------|-------------------|-----------------|-------------------------|-------------------------|----------------------|-------------------------|------------------------|-------------------------------|----------------------------------------|
|                                     |                 |                 |                                | JC   | URNEYS (M  | ILLION): YE       | EAR TO 4        | TH MARCH                | 2023                    |                      |                         |                        |                               |                                        |
| SOL                                 |                 | DISTRICTS       |                                |      |            |                   |                 | CUSTOMER GROUP          |                         |                      |                         |                        |                               |                                        |
|                                     |                 |                 |                                |      |            | ACTUAL            | TARGET          | % COMPARED<br>TO TARGET | ] [                     |                      | ACTUAL                  | TARGET                 | % COMPARED<br>TO TARGET       |                                        |
| ALL                                 |                 |                 |                                |      | BARNSLEY   | 8.4               |                 |                         | F4                      | ARE PAYERS           | 34.0                    |                        |                               |                                        |
|                                     | ACTUAL<br>62    | TARGET<br>77    | % COMPARED<br>TO TARGET<br>80% |      | DONCASTER  | 11.7              |                 |                         | E                       | NCTS                 | 13.9                    |                        |                               |                                        |
| <b>N T</b>                          |                 |                 | JOURNEYS<br>GAP/SURPLUS        |      | ROTHERHAM  | 7.6               |                 |                         | Cł                      | HILD                 | 13.7                    |                        |                               |                                        |
|                                     |                 |                 | -15                            |      | SHEFFIELD  | 34.0              |                 |                         |                         |                      |                         |                        |                               |                                        |
| Data Source: Operator Supplied Data | JTH YORKS       | HIRF            | OPERATIO                       | NAL  | . PERFORMA | NCE: PUN<br>DISTR |                 | (APRIL 202              | 22 TO                   | MAR 202              |                         |                        |                               |                                        |
| SOUTH TORRSHIRE                     |                 |                 |                                |      | DISTRICTS  |                   |                 |                         |                         |                      | Distri                  | ct Punctualit          | ty                            |                                        |
| (i)                                 |                 |                 |                                |      |            | ACTUAL            | TARGET          | DIFFERENCE              | 88%                     |                      |                         |                        |                               |                                        |
| <u>()</u>                           | ACTUAL          | TARGET          | DIFFERENCE                     |      | BARNSLEY   | 80.6%             | 95.0%           | -14.4%                  | 85%                     | $\rightarrow$        | TA                      |                        |                               |                                        |
| PERCENTAGE ON TIME                  | 78.6%           | 95.0%           | -16.4%                         |      | DONCASTER  | 77.1%             | 95.0%           | -17.9%                  | 83%                     | $\sim$               |                         |                        |                               |                                        |
|                                     |                 | NOT CONFIRMED   |                                |      | ROTHERHAM  | 79.5%             | 95.0%           | -15.5%                  | 80%<br>78%<br>75%       | Barns                | ley Doncaste            | er ——Rotherha          | m ——Sheffield                 |                                        |
| Data Source: Real Time Data         |                 |                 |                                |      | SHEFFIELD  | 78.2%             | 95.0%           | -16.8%                  |                         | 2010/11 2011/12 2012 | 2/13 2013/14 2014/15 20 | 015/16 2016/17 2017/18 | 8 2018/19 2019/20 2020/21 20: | 21/22 Year to<br>31st<br>March<br>2023 |
|                                     |                 |                 | PERATIONA                      | L PI | ERFORMANC  |                   |                 | RCH 2022 T              | O FEB                   | RUARY 2              | .023)                   |                        |                               |                                        |
| SOL                                 | JTH YORKS       | HIRE            |                                |      |            | DISTR             | ICTS            |                         |                         |                      | District R              | eliahility             |                               |                                        |
|                                     |                 |                 |                                |      | BARNSLEY   | ACTUAL<br>97.9%   | TARGET<br>99.5% | DIFFERENCE<br>-1.6%     | 100.0%<br>98.0%         |                      | District R              | chubinty               |                               | 7                                      |
| PERCENTAGE OPERATED                 | ACTUAL<br>97.6% | TARGET<br>99.5% | DIFFERENCE<br>-1.9%            |      | DONCASTER  | 98.6%             | 99.5%           | -0.9%                   | 96.0%<br>94.0%<br>92.0% | Bar                  | nsley — Dono            | aster Dot!             | herham Sheffiel               | d                                      |
|                                     |                 |                 |                                |      | ROTHERHAM  | 97.2%             | 99.5%           | -2.3%                   | 90.0%                   |                      | 6/17 2017/18            |                        |                               | Year to<br>28th                        |
|                                     |                 |                 |                                |      | SHEFFIELD  | 97.2%             | 99.5%           | -2.3%                   | 1                       |                      |                         |                        |                               | February<br>2023                       |